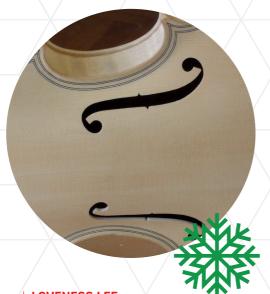

#### MACLAINE VIOLINS

MacLaine Violins makes and restores instruments of the violin family. Working with maple, spruce and other woods, they use traditional techniques dating back to the classical Italian makers. Come and talk violins and commission one of your own!

Prices may vary