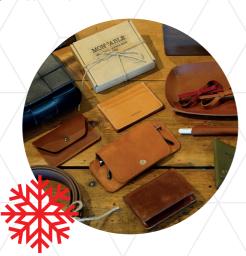

### MONTABLE LEATHER WORKSHOP

Planning a trip this winter?
MONTABLE leather goods
& stationery will make the
perfect gift! MONTABLE offers
a collection of bespoke leather
pieces handmade in England. Buy
luxury leather goods and enjoy
a free engraving service for your
personalized gifts.

Price: £28 - £120