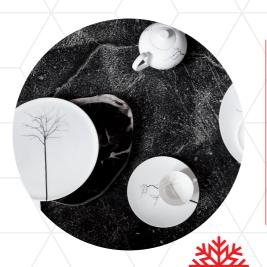

#### **BODO SPERLEIN**

業

Enhance the dining experience with Bodo Sperlein. The timeless elegance of the Black Forest table decor collection features a striking silhouette of winter trees on fine bone china, adding a touch of sophistication to any setting.

Price: £26 - £380