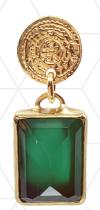

#### SIMA VAZIRY JEWELLERY

Sima Vaziry Jewellery's stylish Amalia Silver and Gold Vermeil Green Onyx Earrings feature a coin with a calligraphic impression of the poetry of Rumi, a Persian poet widely admired in the rest of the world. The textured coin and the bezel are finished in gold vermeil.

Price: £185