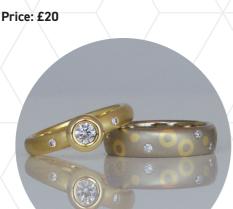

#### **DAVID ASHTON**

Signature David Ashton ring designs in Platinum, or 18ct yellow and white gold all set with diamonds. Exquisitely beautiful, comfortable and durable. designed to be worn all day, every day. Ethically produced and 100% conflict-free. Available from stock or commission.

Price: £1,200 - £28,000