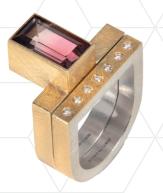

#### JOSEF KOPPMANN

Vibrant gemstones, chosen for their unique quality, form the central aspect of every Josef Koppmann piece. Josef's full set includes the 22ct Gold & Silver Ring with Bi-Colour Rectangular Tourmaline, and the 22ct Gold & Silver Ring with a row of 7 White Diamonds.

Price: £4,300