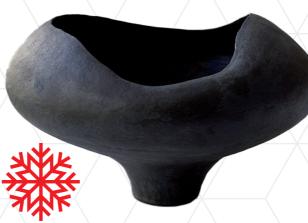

#### **BY RAFFAELLA**

By Raffaella's sculptural piece is a one-of-a-kind lkebana in black stoneware, which is hand built by using the coil method. It has a matte glaze with a slight metallic finish and can be used for a flower arrangement or artistic display; both functional and decorative.

Price: £2,900