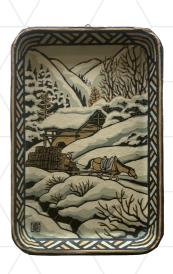

#### WAGUMI

wagumi's Shin Kogei Sumiyaki Winter Paper Tray illustrates Hida-Takayama, in the snowy north of Japan, narrating scenes from nature in this historic town. These trays are printed traditionally and show aspects of life from Hida-Takayama's wintry settlement.

Price: £15

Oxo Tower Wharf is an award-winning, landmark design destination situated on London's South Bank. It is home to some of the UK's most innovative and internationally renowned contemporary designers, restaurants, cafes, bars, and exhibition venues, gallery@oxo and Bargehouse.