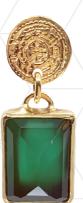

#### SIMA VAZIRY JEWELLERY

Sima Vaziry Jewellery's stylish Amalia Silver and Gold Vermeil Green Onyx Earrings feature a coin with a calligraphic impression of the poetry of Rumi, a Persian poet widely admired in the rest of the world. The textured coin and the bezel are finished in gold vermeil.

Price: £185