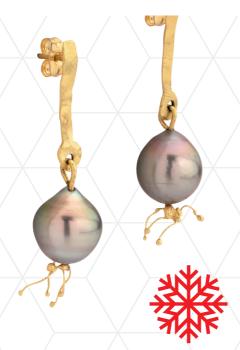

#### **LOVENESS LEE**

These handcrafted Naoko
Emerald Earrings by Loveness
Lee are designed for comfort
and ease, but never fall short on
style. Lab-grown emerald and
recycled 18ct gold-plated drop
earrings are the perfect throw-on
pair of earrings for any occasion.

Price: £215